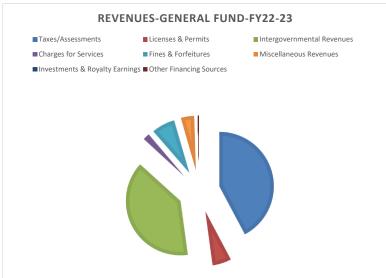

|                  |                                                          |                             |                          |





## Appropriations-All Funds-FY22-23

| Personnel & Benefits | 3,949,653  |
|----------------------|------------|
| Operations           | 3,807,925  |
| Capital              | 4,804,612  |
| Debt Service         | 1,413,204  |
| Transfers            | 200,279    |
| Totals               | 14,175,672 |
|                      |            |

## Appropriations-General Fund-FY22-23

| Personnel & Benefits | 1,553,602 |
|----------------------|-----------|
| Operations           | 993,782   |
| Capital              | 103,900   |
| Debt Service         | 0         |
| Transfers            | 0         |
| Totals               | 2,651,284 |





## Revenue-All Funds-FY22-23

| Taxes/Assessments              | 2,096,348  |
|--------------------------------|------------|
| Licenses & Permits             | 144,106    |
| Intergovernmental Revenues     | 2,146,850  |
| Charges for Services           | 5,608,616  |
| Fines & Forfeitures            | 187,000    |
| Miscellaneous Revenues         | 199,250    |
| Investments & Royalty Earnings | 58,075     |
| Other Financing Sources        | 9,000      |
| Interfund Operating Transfer   | 261,279    |
| Total                          | 10,710,524 |
|                                |            |

## Revenue-General Fund-FY22-23

| Novellae Colletair and 1 122 20 |           |
|---------------------------------|-----------|
| Taxes/Assessments               | 1,081,022 |
| Licenses & P