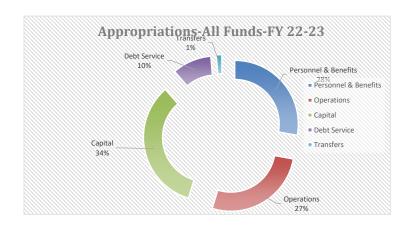

|                     |                          |                  |                                               |                                                  |                          |                  |                                                          |                             |                          |
|        |                                              |                                                             |                     |                          |                  |                                               |                                                  |                          |                  |                                                          |                             |                          |





## Appropriations-All Funds-FY22-23

| Personnel & Benefits | 3,949,653  |
|----------------------|------------|
| Operations           | 3,807,925  |
| Capital              | 4,804,612  |
| Debt Service         | 1,413,204  |
| Transfers            | 200,279    |
| Totals               | 14,175,672 |
|                      |            |

## Appropriations-General Fund-FY22-23

| Personnel & Benefits | 1,553,602 |
|----------------------|-----------|
| Operations           | 993,782   |
| Capital              | 103,900   |
| Debt Service         | 0         |
| Transfers            | 0         |
| Totals               | 2,651,284 |





## Revenue-All Funds-FY22-23

| Taxes/Assessments              | 2,096,348  |
|--------------------------------|------------|
| Licenses & Permits