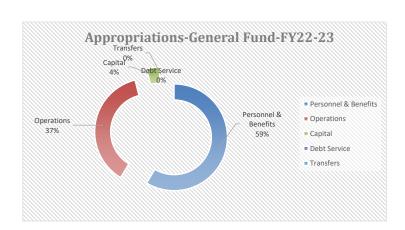

|                     |                          |                  |                                               |                                                  |                          |                  |                                                          |                             |                          |
|        |                                              |                                                             |                     |                          |                  |                                               |                                                  |                          |                  |                                                          |                             |                          |





## Appropriations-All Funds-FY22-23

| Personnel & Benefits | 3,949,653  |
|----------------------|------------|
| Operations           | 3,807,925  |
| Capital              | 4,804,612  |
| Debt Service         | 1,413,204  |
| Transfers            | 200,279    |
| Totals               | 14,175,672 |
|                      |            |

## Appropriations-General Fund-FY22-23

| Personnel & Benefits | 1,553,602 |
|----------------------|-----------|
| Operations           | 993,782   |
| Capital              | 103,900   |
| Debt Service         | 0         |
| Transfers            | 0         |
| Totals               | 2,651,284 |





## Revenue-All Funds-FY22-23

| Taxes/Assessments              | 2,096,348  |
|--------------------------------|------------|
| Licenses & Permits