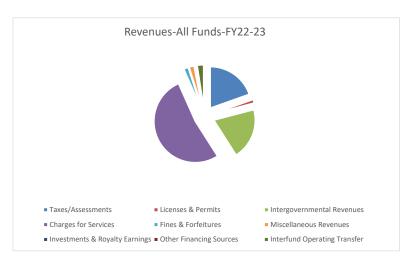

|                  |                                                          |                             |                          |





## Appropriations-All Funds-FY22-23

| Personnel & Benefits | 3,949,653  |
|----------------------|------------|
| Operations           | 3,807,925  |
| Capital              | 4,804,612  |
| Debt Service         | 1,413,204  |
| Transfers            | 200,279    |
| Totals               | 14,175,672 |
|                      |            |

## Appropriations-General Fund-FY22-23

| Personnel & Benefits | 1,553,602 |
|----------------------|-----------|
| Operations           | 993,782   |
| Capital              | 103,900   |
| Debt Service         | 0         |
| Transfers            | 0         |
| Totals               | 2,651,284 |





## Revenue-All Funds-FY22-23

| Taxes/Assessments              | 2,096,348  |
|--------------------------------|------------|
| Licenses & Permits             | 144,106    |
| Intergovernmental Revenues     | 2,146,850  |
| Charges for Services           | 5,608,616  |
| Fines & Forfeitures            | 187,000    |
| Miscellaneous Revenues         | 199,250    |
| Investments & Royalty Earnings | 58,075     |
| Other Financing Sources        | 9,000      |
| Interfund Operating Transfer   | 261,279    |
| Total                          | 10,710,524 |
|                                |            |

## Revenue-General Fund-FY22-23

| Novellae Colletair and 1 122 20 |           |
|---------------------------------|-----------|
| Taxes/Assessments               | 1,081,022 |
| Licenses &