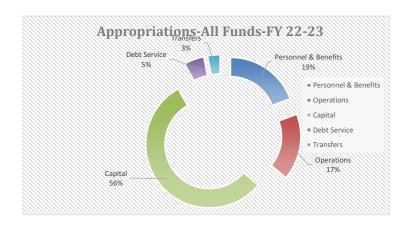

|              |             |  |
| <b>——</b> |                                                |                                                                     |              |              |              |                                                          |              |              |              |                                                          |              |             |  |
|           |                                                |                                                                     |              |              |              |                                                          | -            |              |              |                                                          | -            |             |  |

47 9/1/2023





# Appropriations-All Funds-FY22-23

| Personnel & Benefits | 4,613,094  |
|----------------------|------------|
| Operations           | 4,031,468  |
| Capital              | 13,344,169 |
| Debt Service         | 1,217,384  |
| Transfers            | 746,767    |
| Totals               | 23,952,882 |

# Appropriations-General Fund-FY22-23

| Personnel & Benefits | 1,795,231 |
|----------------------|-----------|
| Operations           | 1,102,282 |
| Capital              | 202,600   |
| Debt Service         | 0         |
| Transfers            | 160,418   |
| Totals               | 3,260,531 |





## Revenue-All Funds-FY22-23

| Taxes/Assessments              | 2,185,539  |
|--------------------------------|------------|
| Licenses & Permits             | 128,506    |
| Intergovernmen