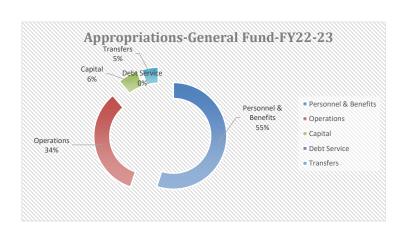

|              |             |  |
| <b>——</b> |                                                |                                                                     |              |              |              |                                                          |              |              |              |                                                          |              |             |  |
|           |                                                |                                                                     |              |              |              |                                                          | -            |              |              |                                                          | -            |             |  |

47 9/1/2023





# Appropriations-All Funds-FY22-23

| Personnel & Benefits | 4,613,094  |
|----------------------|------------|
| Operations           | 4,031,468  |
| Capital              | 13,344,169 |
| Debt Service         | 1,217,384  |
| Transfers            | 746,767    |
| Totals               | 23,952,882 |

# Appropriations-General Fund-FY22-23

| Personnel & Benefits | 1,795,231 |
|----------------------|-----------|
| Operations           | 1,102,282 |
| Capital              | 202,600   |
| Debt Service         | 0         |
| Transfers            | 160,418   |
| Totals               | 3,260,531 |





## Revenue-All Funds-FY22-23

| Taxes/Assessments              | 2,185,539  |
|--------------------------------|------------|
| Licenses & Permits             | 128,506    |
| Intergovernmenta