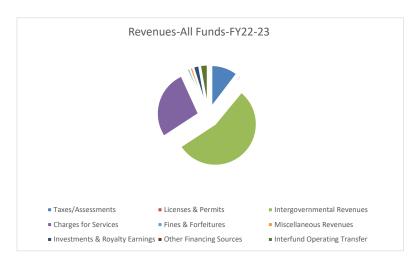

| -            |              |              |                                                          | -            |             |  |

47 9/1/2023





# Appropriations-All Funds-FY22-23

| Personnel & Benefits | 4,613,094  |
|----------------------|------------|
| Operations           | 4,031,468  |
| Capital              | 13,344,169 |
| Debt Service         | 1,217,384  |
| Transfers            | 746,767    |
| Totals               | 23,952,882 |

# Appropriations-General Fund-FY22-23

| Personnel & Benefits | 1,795,231 |
|----------------------|-----------|
| Operations           | 1,102,282 |
| Capital              | 202,600   |
| Debt Service         | 0         |
| Transfers            | 160,418   |
| Totals               | 3,260,531 |





## Revenue-All Funds-FY22-23

| Taxes/Assessments              | 2,185,539  |
|--------------------------------|------------|
| Licenses & Permits             | 128,506    |
| Intergovernmental Revenues     | 11,571,802 |
| Charges for Services           | 5,787,616  |
| Fines & Forfeitures            | 187,000    |
| Miscellaneous Revenues         | 224,250    |
| Investments & Royalty Earnings | 439,995    |
| Other Financing Sources        | 0          |
| Interfund Operating Transfer   | 586,767    |
| Total                          | 21,111,475 |
|                                |            |

## Revenue-General Fund-FY22-23

| Novelide Colletain and 1 122 20 |           |
|---------------------------------|-----------|
| Taxes/Assessments               | 1,257,474 |
| Licenses &