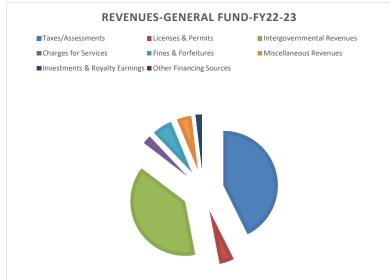

| -            |              |              |                                                          | -            |             |  |

47 9/1/2023





# Appropriations-All Funds-FY22-23

| Personnel & Benefits | 4,613,094  |
|----------------------|------------|
| Operations           | 4,031,468  |
| Capital              | 13,344,169 |
| Debt Service         | 1,217,384  |
| Transfers            | 746,767    |
| Totals               | 23,952,882 |

# Appropriations-General Fund-FY22-23

| Personnel & Benefits | 1,795,231 |
|----------------------|-----------|
| Operations           | 1,102,282 |
| Capital              | 202,600   |
| Debt Service         | 0         |
| Transfers            | 160,418   |
| Totals               | 3,260,531 |





## Revenue-All Funds-FY22-23

| Taxes/Assessments              | 2,185,539  |
|--------------------------------|------------|
| Licenses & Permits             | 128,506    |
| Intergovernmental Revenues     | 11,571,802 |
| Charges for Services           | 5,787,616  |
| Fines & Forfeitures            | 187,000    |
| Miscellaneous Revenues         | 224,250    |
| Investments & Royalty Earnings | 439,995    |
| Other Financing Sources        | 0          |
| Interfund Operating Transfer   | 586,767    |
| Total                          | 21,111,475 |
|                                |            |

## Revenue-General Fund-FY22-23

| Novelide Colletain and 1 122 20 |           |
|---------------------------------|-----------|
| Taxes/Assessments               | 1,257,474 |
| Licenses & P